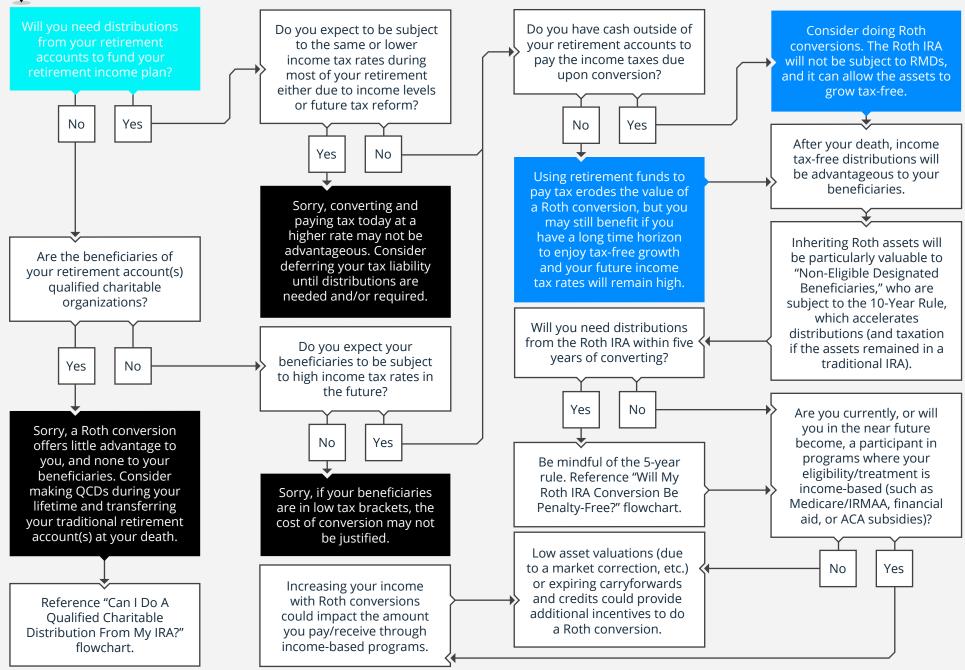

## 2022 · SHOULD I CONSIDER DOING A ROTH CONVERSION?







## Thrive Wealth Strategies



## Our Process 1 2 3 4 Give Us a Call Get Organized Get Started Track & Adjust We'll start things off by scheduling We'll gather your financial details. We'll match this information with Moving forward, we'll

We'll start things off by scheduling some time to talk over the phone.

This will give us a chance to learn more about your concerns and answer your questions. By the end of the call, we should both have a good feeling if we are a good fit to work together.

We'll gather your financial details.
This step involves gathering
everything in one place. And don't
worry. At this stage, we'll also
empower you to set up a system
to keep your finances organized
in the future.

We'll match this information with your financial goals to create an in-depth analysis